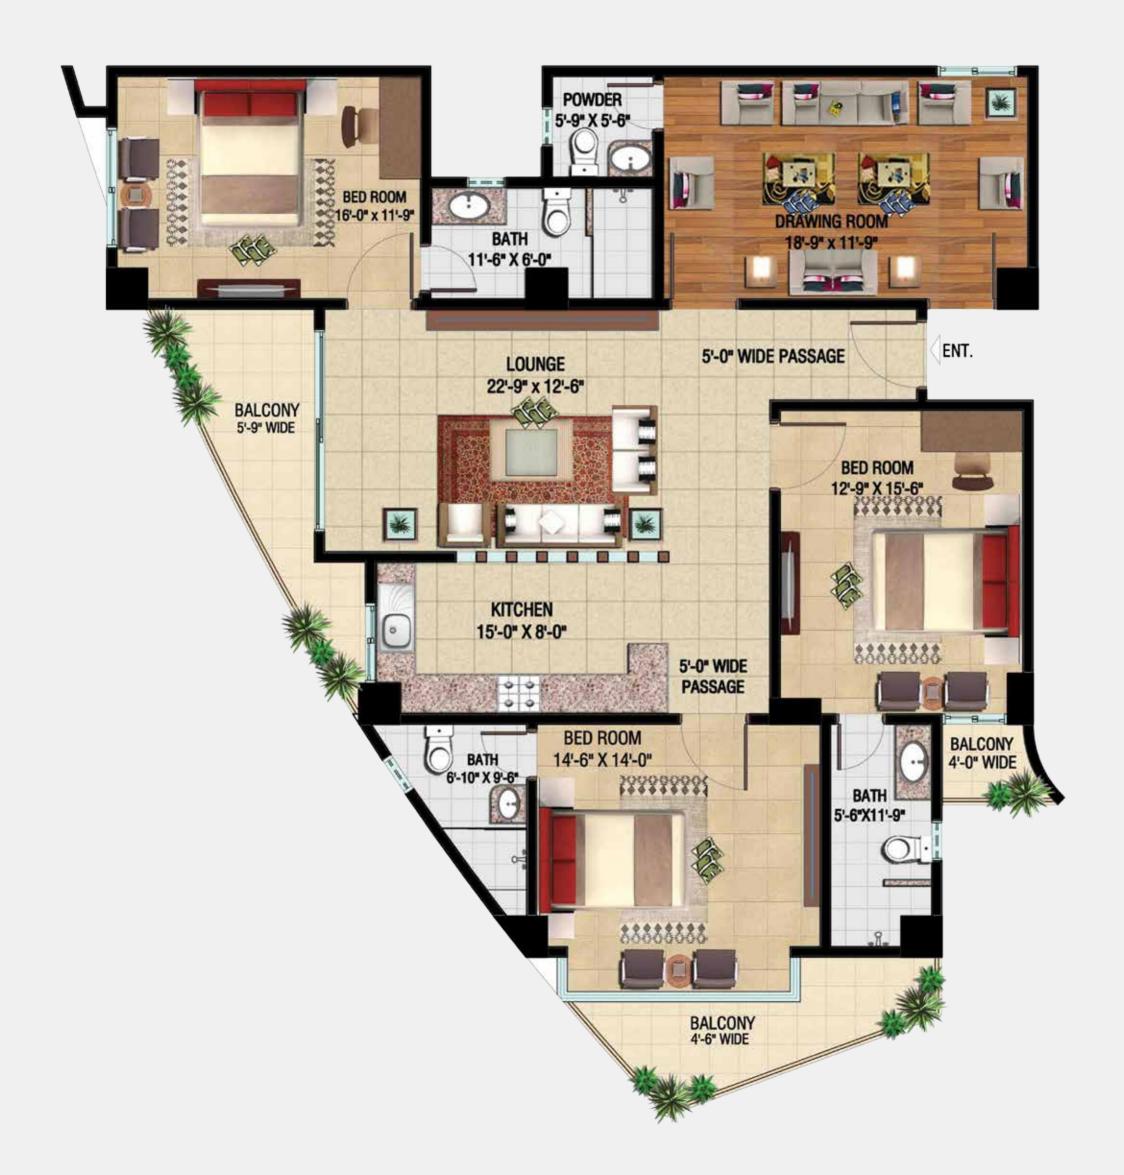

# Shops and Executive Apartments

**5 Rooms Luxurious Apartments** 

**6 Rooms Luxurious Apartments** 

Shops 154.44 Sq. Ft to 400 Sq.Ft

| MODE OF PAYMENT                      | AMOUNT      |
|--------------------------------------|-------------|
| ON BOOKING                           | 900,000     |
| ON ALLOCATION                        | 900,000     |
| ON CONFIRMATION                      | 900,000     |
| ON START OF WORK                     | 900,000     |
| MONTHLY INSTALMENTS (60,000 x 36)    | 2,160,000   |
| QUARTERLY INSTALMENTS (250,000 x 12) | 3,000,000   |
| ON FOUNDATION                        | 750,000     |
| ON SLAB CASTING                      | 750,000     |
| ON BLOCK MASONRY                     | 650,000     |
| ON PLASTER                           | 650,000     |
| ON COLOURING                         | 600,000     |
| ON FINISHING                         | 600,000     |
| ON POSSESSION                        | 440,000     |
| CASH                                 | 13 ,200,000 |