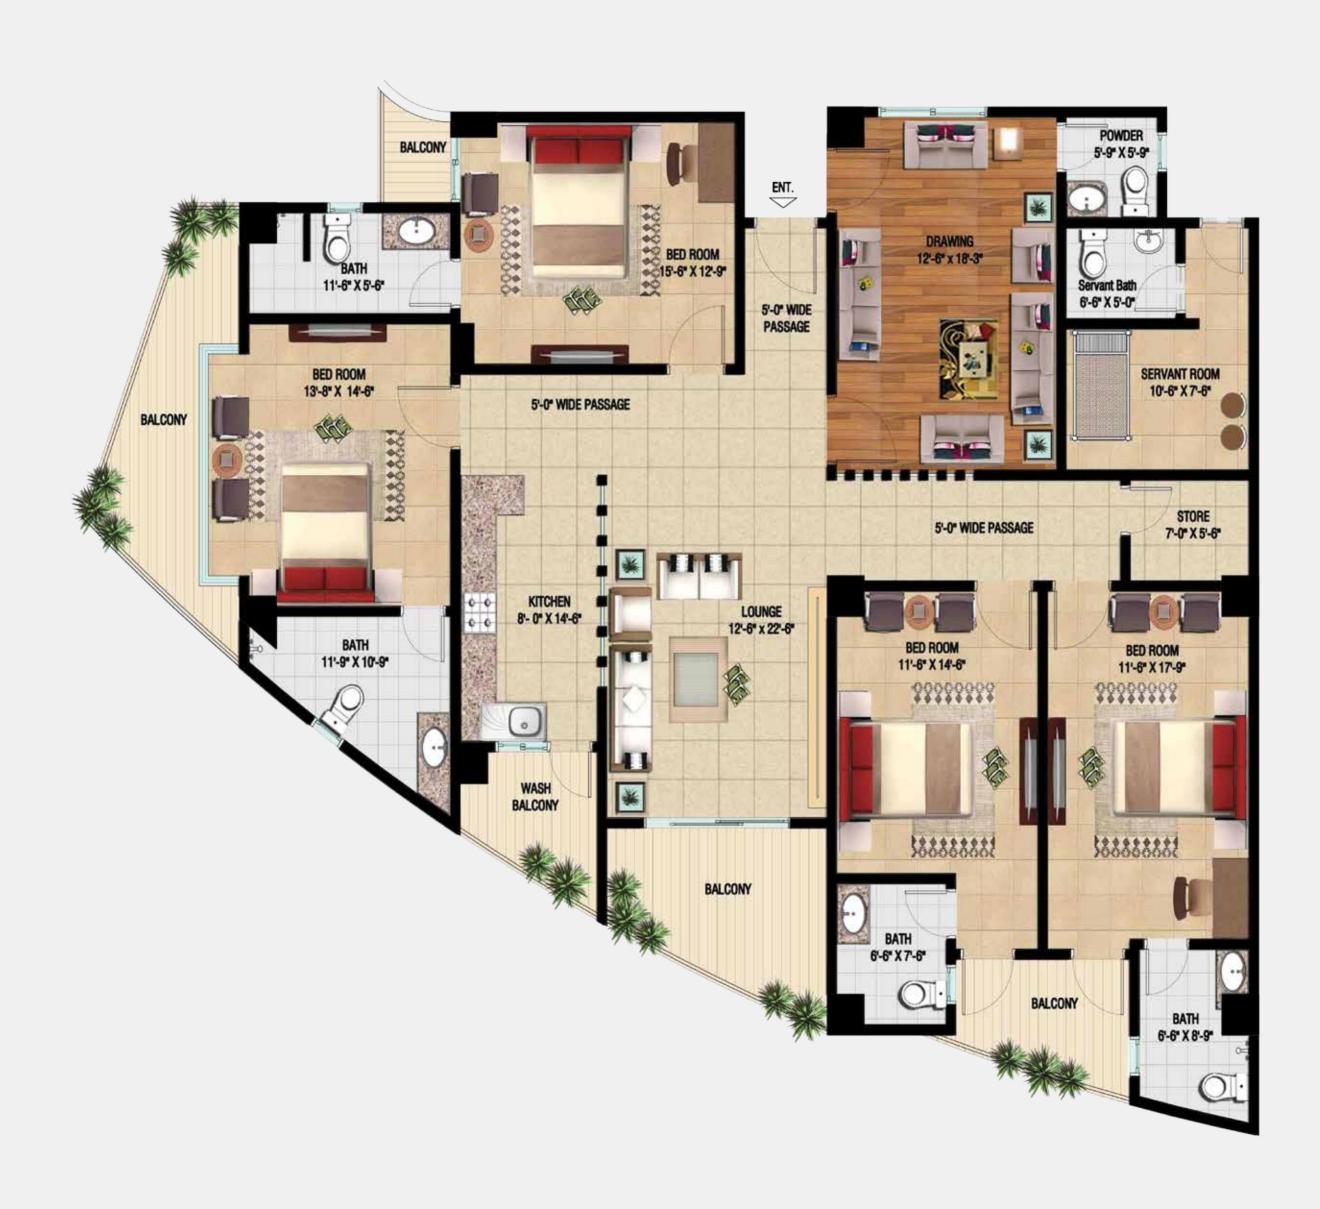

# Shops and Executive Apartments

**5 Rooms Luxurious Apartments** 

**6 Rooms Luxurious Apartments** 

Shops 154.44 Sq. Ft to 400 Sq.Ft

| MODE OF PAYMENT                      | AMOUNT      |
|--------------------------------------|-------------|
| ON BOOKING                           | 900,000     |
| ON ALLOCATION                        | 900,000     |
| ON CONFIRMATION                      | 900,000     |
| ON START OF WORK                     | 900,000     |
| MONTHLY INSTALMENTS (60,000 x 36)    | 2,160,000   |
| QUARTERLY INSTALMENTS (250,000 x 12) | 3,000,000   |
| ON FOUNDATION                        | 750,000     |
| ON SLAB CASTING                      | 750,000     |
| ON BLOCK MASONRY                     | 650,000     |
| ON PLASTER                           | 650,000     |
| ON COLOURING                         | 600,000     |
| ON FINISHING                         | 600,000     |
| ON POSSESSION                        | 440,000     |
| CASH                                 | 13 ,200,000 |