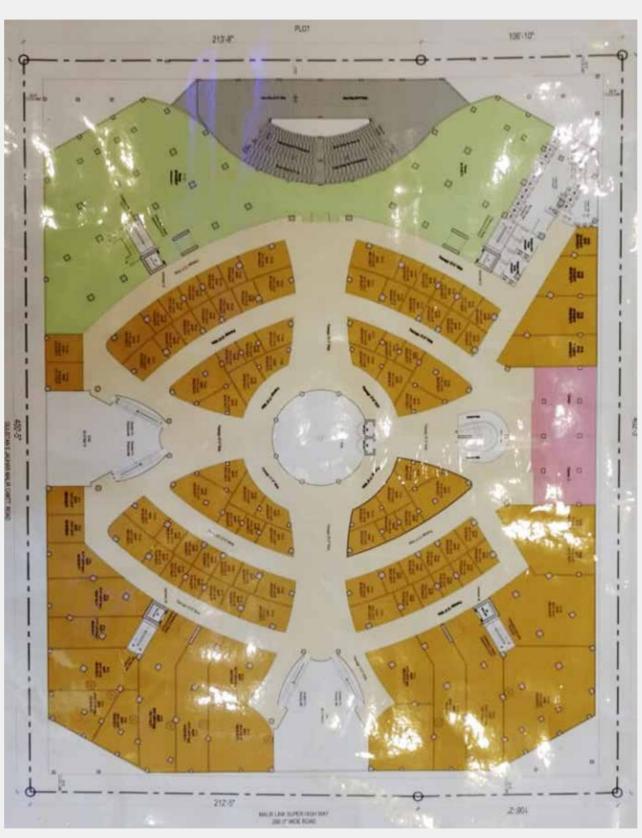

T NOTES:**

- A) All extra charges are payable within 180 days from the date of booking.
- B) Documentation charges for lease, loan and connection charges for Gas, Electricity, Water & Sewerage will be charged extra as and when demanded by the Company as these charges are not included in the above mentioned cost.
- C) Outer Development Charges are not included in the above cost and shall be payable as and when demanded by the Company.
- D) The allocation of unit shall remain Provisional until full & final payment is received by the Company.
- E) All discounts are subject to regular payment as per schedule.

#### **Extra Charges**

**Road Facing**: Rs 500,000/- **CORNER:** Rs 400,000/-

**WEST OPEN:** Rs 400,000/-

Expected Loan: 6,500,000

# **Shops Plan**

# 154.44 Sq. Ft to 400 Sq.Ft







## Payment Plan

# 154.44 Sq. Ft to 400 Sq.Ft

**Ground Floor** 85,000 Per Sq. Ft

1st Floor 75,000 Per Sq. Ft

| MODE OF PAYMENT                 | AMOUNT |
|---------------------------------|--------|
| Booking                         | 10%    |
| Allocation                      | 10%    |
| Confirmation                    | 10%    |
| Monthly Installment (30 Months) | 60%    |
| Posession                       | 10%    |
| CASH PAYABLE                    | 100%   |

**CORNER CHARGES 5%**