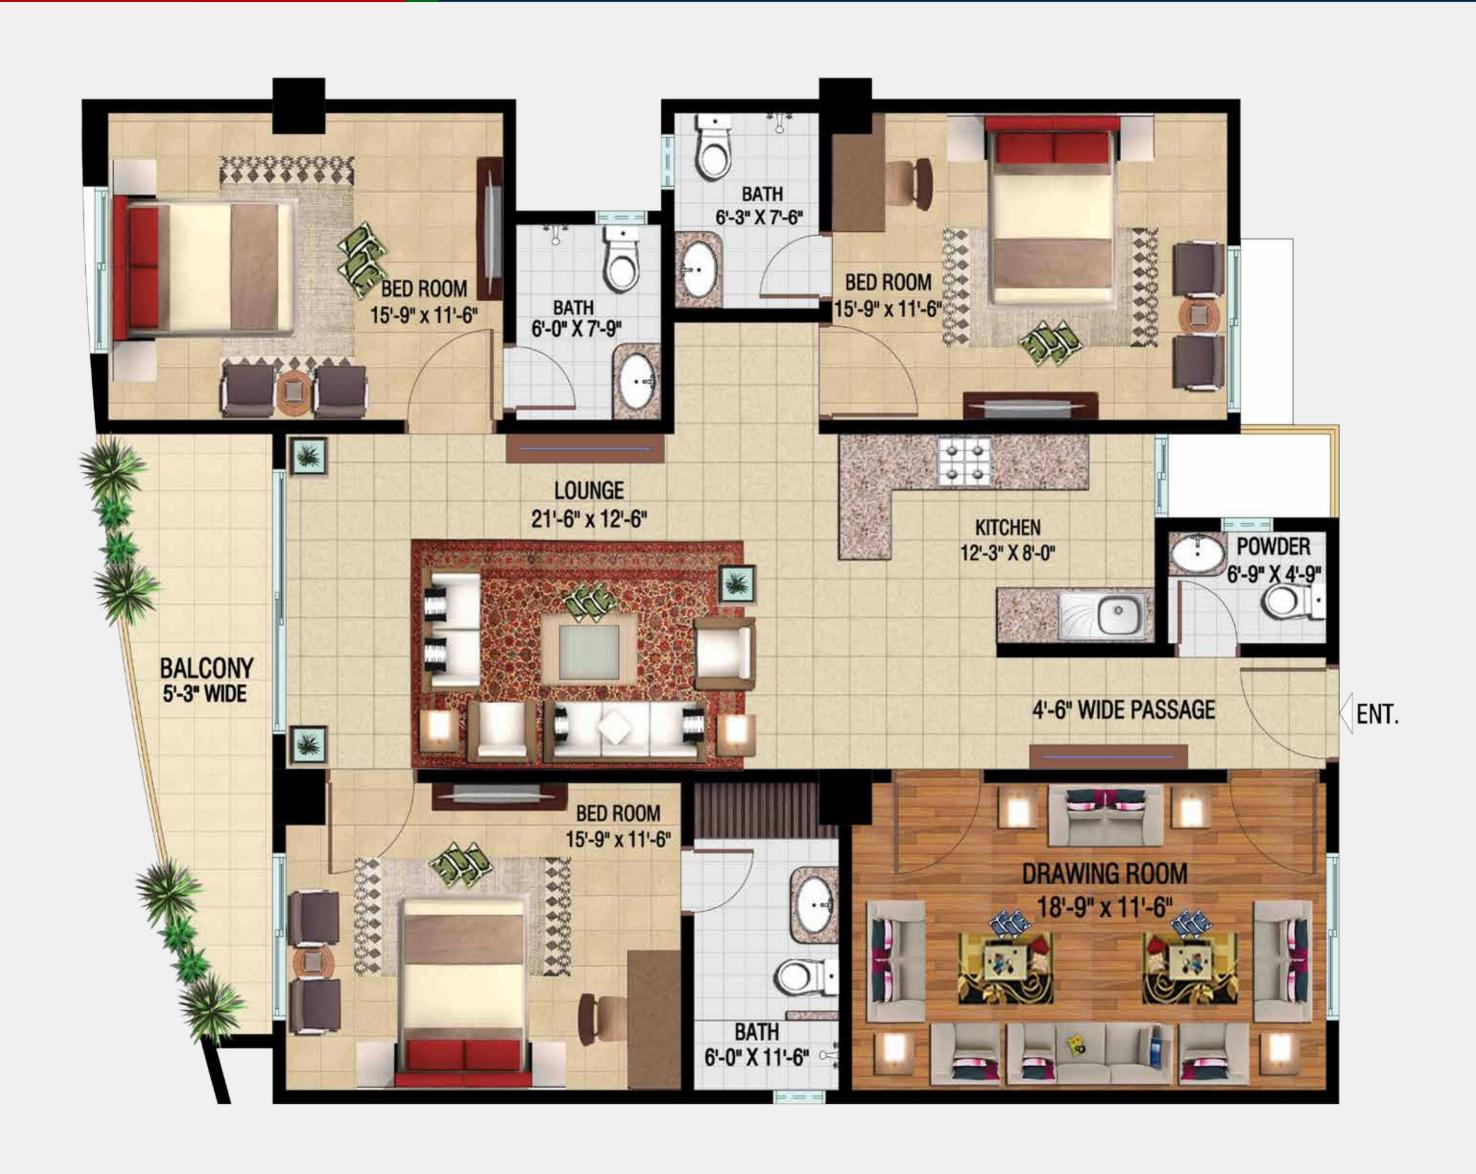

# Shops and Executive Apartments

**5 Rooms Luxurious Apartments** 

**6 Rooms Luxurious Apartments** 

Shops 154.44 Sq. Ft to 400 Sq.Ft

| MODE OF PAYMENT                      | AMOUNT      |
|--------------------------------------|-------------|
| ON BOOKING                           | 900,000     |
| ON ALLOCATION                        | 900,000     |
| ON CONFIRMATION                      | 900,000     |
| ON START OF WORK                     | 900,000     |
| MONTHLY INSTALMENTS (60,000 x 36)    | 2,160,000   |
| QUARTERLY INSTALMENTS (250,000 x 12) | 3,000,000   |
| ON FOUNDATION                        | 750,000     |
| ON SLAB CASTING                      | 750,000     |
| ON BLOCK MASONRY                     | 650,000     |
| ON PLASTER                           | 650,000     |
| ON COLOURING                         | 600,000     |
| ON FINISHING                         | 600,000     |
| ON POSSESSION                        | 440,000     |
| CASH                                 | 13 ,200,000 |