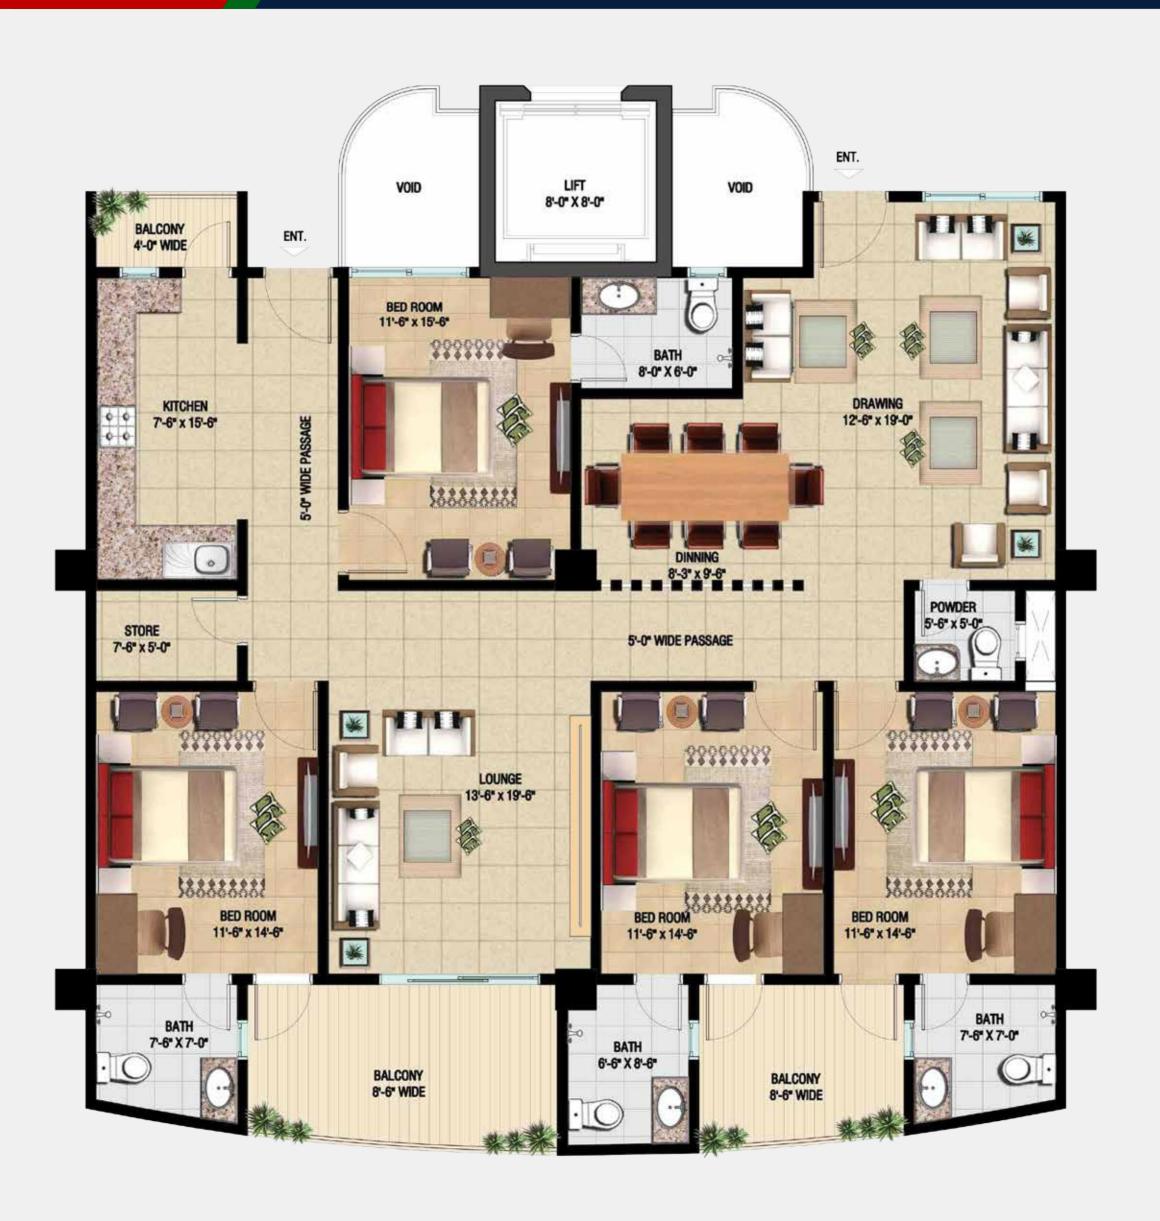

# Shops and Executive Apartments

**5 Rooms Luxurious Apartments** 

**6 Rooms Luxurious Apartments** 

Shops 154.44 Sq. Ft to 400 Sq.Ft

| MODE OF PAYMENT                      | AMOUNT      |
|--------------------------------------|-------------|
| ON BOOKING                           | 900,000     |
| ON ALLOCATION                        | 900,000     |
| ON CONFIRMATION                      | 900,000     |
| ON START OF WORK                     | 900,000     |
| MONTHLY INSTALMENTS (60,000 x 36)    | 2,160,000   |
| QUARTERLY INSTALMENTS (250,000 x 12) | 3,000,000   |
| ON FOUNDATION                        | 750,000     |
| ON SLAB CASTING                      | 750,000     |
| ON BLOCK MASONRY                     | 650,000     |
| ON PLASTER                           | 650,000     |
| ON COLOURING                         | 600,000     |
| ON FINISHING                         | 600,000     |
| ON POSSESSION                        | 440,000     |
| CASH                                 | 13 ,200,000 |